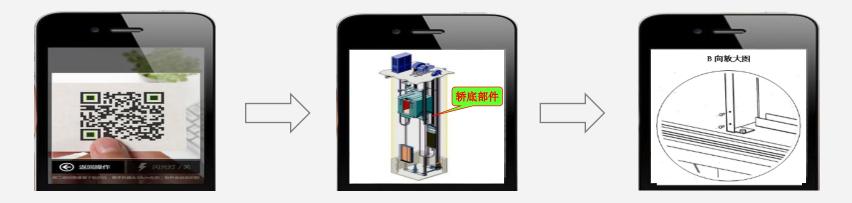

# **INTELLIGENT INSTALLATION**

# **Qr code guide installation**

Guide the installation through Qr code, increase the efficiency and quality of installation